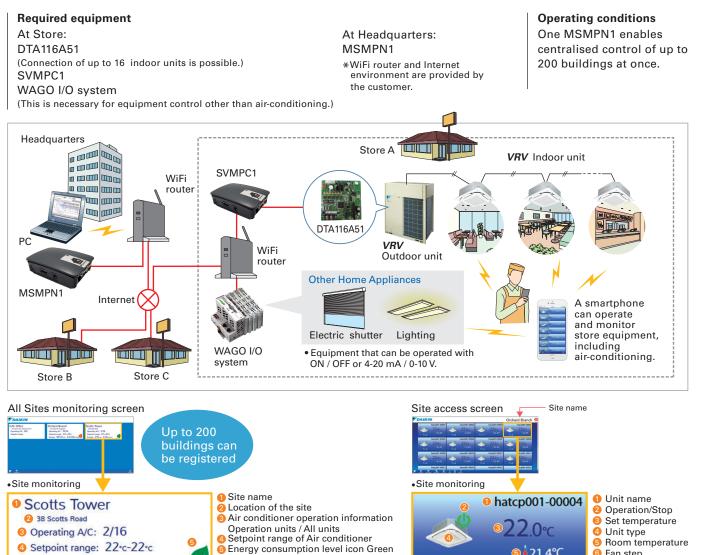

## For remote, centralised control of air-conditioning and other equipment installed at multiple buildings

Centralised control via the Internet is possible for multiple buildings at different locations.

## POINT

- Various equipment, including air-conditioning, can be operated and monitored remotely from headquarters.
- Energy can also be monitored at each facility by connecting a watt meter.
- It is made possible with simple, additional installation work.
- Malfunctions are reported automatically to the service contractor for prompt repair.

**MSMPN1** Functions

6 Energy: 278kWh 3.09kWh/m<sup>2</sup>

| Category        | Function                     | Description                                                                                             |
|-----------------|------------------------------|---------------------------------------------------------------------------------------------------------|
| Basic functions | Multi language support       | English, Spanish, Portuguese, Traditional Chinese, Vietnamese, Bahasa (Indonesia),<br>Thai and Japanese |
|                 | Monitoring screen            | All site information is displayed in one screen                                                         |
|                 | Site access                  | Access to site SVMPC1 on the monitoring screen and can use all functions of SVMPC1                      |
| Remote access   | Tablet access                | User can access MSMPN1 from anywhere by tablet and PC                                                   |
| Security        | User registration            | Only authorized user can access MSMPN1                                                                  |
|                 | Site access limitation       | Accessible sites can be limited for each user                                                           |
|                 | Encrypted data communication | All data communication through the internet is encrypted by SSL                                         |

**⑤↓**21.4℃

🙆 Fan step

Operation mode

Energy consumption level icon Green

is eco, Orange is consume

6 Energy consumption